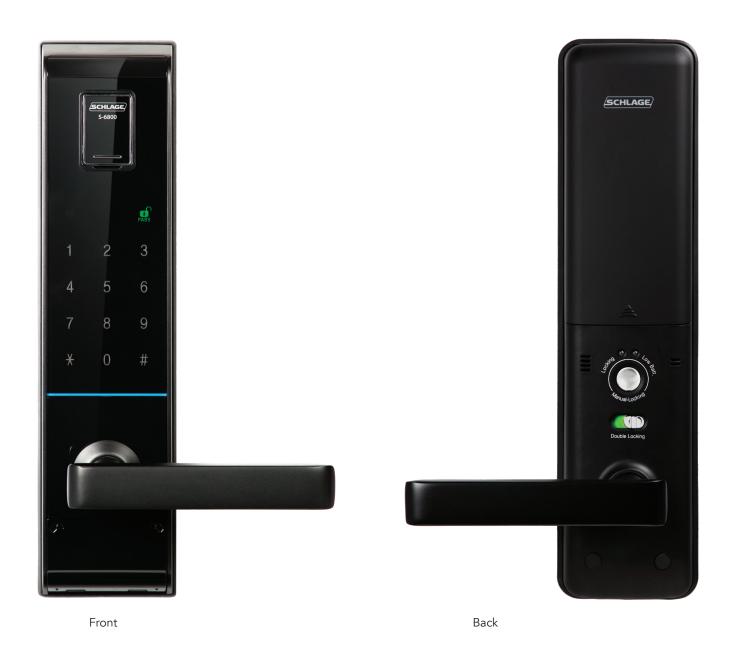

# The Schlage S-6800 digital touchpad lock with fingerprint reader, gives you

## peace of mind with flexibility for modern lives.

The S-6800 is packed full of features that give the home owner a range of entry and security options to suit a modern lifestyle.

Simple to program, the S-6800 can store up to ten user PIN codes, 50 cards/fobs, and 100 fingerprints. Temporary access codes can be created for contractors or guests, and these can be individually added and deleted using the simple menu.

The lock can be operated a number of convenient ways, including by finger-print reader, keypad,

### **Backset**

■ 70mm

card, key fob or stick-on patch. There is also a key override in case of emergency.

The S-6800 has additional security features such as a built-in alarm which can sense forced entry, and an auto re-lock feature in case the door is left unlocked for a period of time. The door also unlocks from the inside by rotating the lever from the inside at any time, making it easy to exit in an emergency.

## S-6800

**S-6800** B