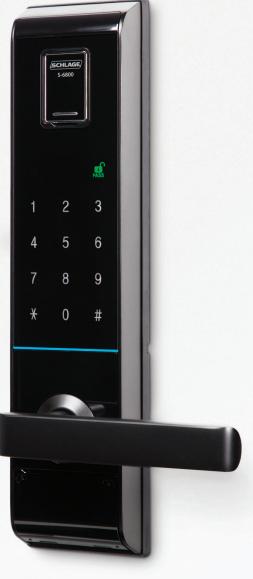

The lock can be operated a number of convenient ways, including by finger-print reader, keypad,

## **Exceptional convenience**

- Access your home by user PIN, card, FOB or finger-print
- Add or delete individual codes with ease
- Illuminated numeric touch pad
- Never worry about losing keys
- Easy to set up and operate
- Volume and mute controls
- No wiring needed

## **Enhanced security**

- Random PIN number function protects your entry code
- Built-in alarm senses potential door attacks
- Door re-locks itself if left unlocked

## Peace of mind

- Weather resistant (tested to IP54)
- Two year guarantee
- Double locking