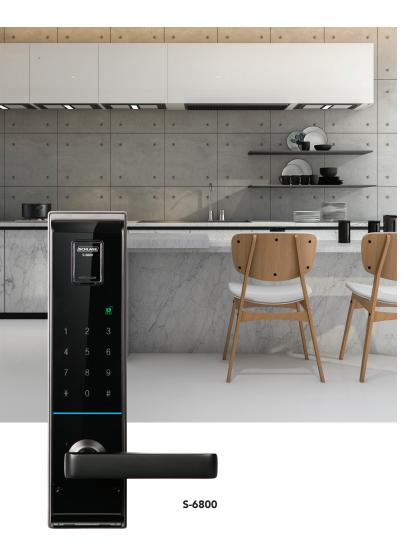

The lock can be operated a number of convenient ways, including by finger-print reader, keypad,

## **Exceptional convenience**

- Access your home by user PIN, card, FOB or finger-print
- Add or delete individual codes with ease
- Illuminated numeric touch pad
- Never worry about losing keys
- Easy to set up and operate
- Volume and mute controls
- No wiring needed

## **Enhanced security**

- Random PIN number function protects your entry code
- Built-in alarm senses potential door attacks
- Door re-locks itself if left unlocked

## Peace of mind

- Weather resistant (tested to IP54)
- Two year guarantee
- Double locking