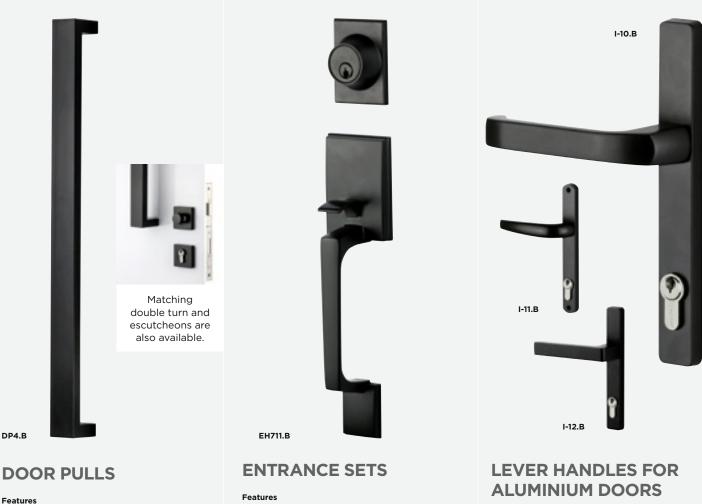

#### Features

DP4.B

• Front Door Pull.

• 316 Grade Stainless Steel.

• 580mm between centres.

no mortice lock and turn included

• Overall length 600mm.

• Supplied in pairs -