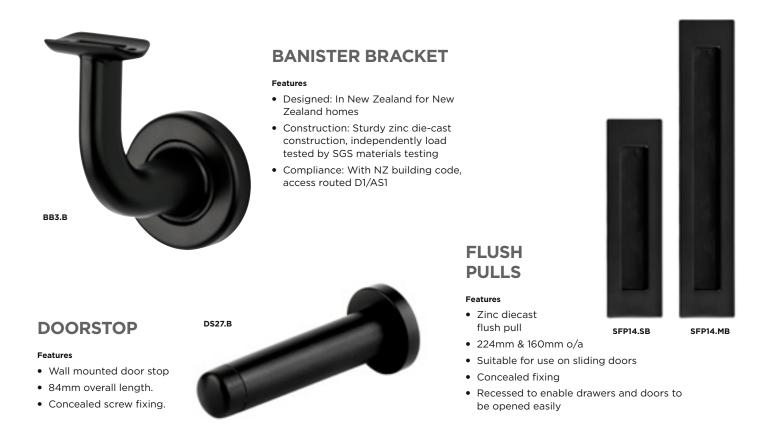

240mm backplates overall
- Backplate width: 26mm

## LAGOS LEVER **HANDLES**

#### Features

DP4.B

• Front Door Pull.

• 316 Grade Stainless Steel.

• 580mm between centres.

no mortice lock and turn included

• Overall length 600mm.

• Supplied in pairs -

- Stainless Steel lever
- Passage, Privacy & Wardrobe lever furniture
- Concealed screw fixing
- Rose diameter: 56mm
- 60mm latch is included with all Passage & Privacy sets
- Dummy trim can be installed back to back for use on French doors

I-20PS.B

2019/20 ARCHITECTURAL DOOR HARDWARE BROCHURE AVAILALE NOW



Scan the code below to view.

**GD** Rutter Ltd

Ph 09 444 5359

www.sylvan.co.nz



# **BLACK SERIES**

## BLACK SERIES ARCHITECTURAL CABINETWARE



AL7 EU3 EU3

For our full range of Black cabinetware go to www.sylvan.co.nz



### HYDRAULIC DOOR CLOSERS