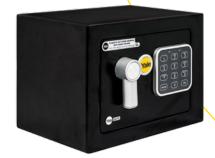

### **MECHANICAL OVERRIDE**

• 2x Yale mechanical override keys included

| Locking mechanism     | 16mm locking bolts<br>Electronic lock with handle opening                             |
|-----------------------|---------------------------------------------------------------------------------------|
| Mounting              | 2x pre-drilled holes on back<br>2x pre-drilled holes on base<br>Fixing bolts supplied |
| Power                 | 4x AA alkaline batteries (included)                                                   |
| Door & wall thickness | 3mm thick door, 2mm thick walls                                                       |
| Colours               | Black, Blue, Pink                                                                     |
| Part numbers          | Black: SYSV/170/DB1/BK1                                                               |
|                       | Blue: SYSV/170/DB1/BL1                                                                |
|                       | Pink: SYSV/170/DB1/PK1                                                                |