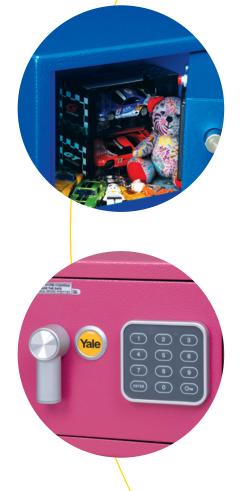

# mini safe

Looks can be deceiving, but don't be fooled. The Yale mini safe has all the benefits of a larger safe, but in a convenient smaller size to keep your most treasured items secure.

Perfect for keeping essential items such as passports, cards, cash, keys and other items safely hidden away. The Yale mini safe may be small in size, but is big on security.

# DIMENSIONS

- Exterior dimensions H x W x D: 170 x 230 x 170 mm
- Interior dimensions H x W x D: 160 x 220 x 120 mm
- Net weight: 3.6kg
- Volume: 4 litres