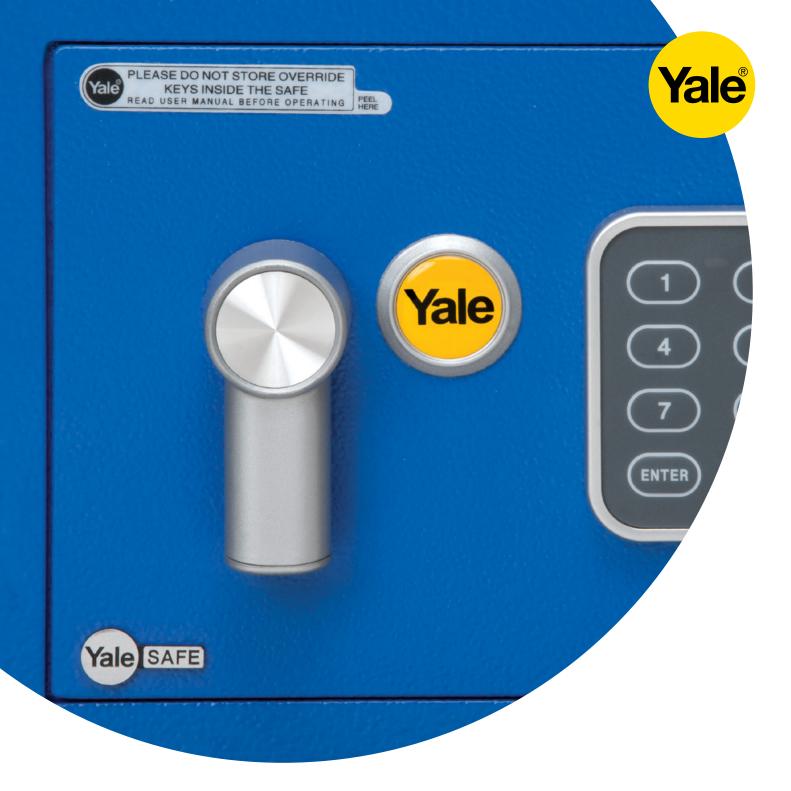

### **PROGRAMMABLE CODE FUNCTION**

• Programmable combination of 3 to 8 digits

## INCORRECT ENTRY

• Inputting the incorrect code 4 times locks out the code pad for 1 minute. Manual override can be used during lock out.

### **MECHANICAL OVERRIDE**

• 2x Yale mechanical override keys included

| Locking mechanism     | 16mm locking bolts<br>Electronic lock with handle opening                             |
|-----------------------|---------------------------------------------------------------------------------------|
| Mounting              | 2x pre-drilled holes on back<br>2x pre-drilled holes on base<br>Fixing bolts supplied |
| Power                 | 4x AA alkaline batteries (included)                                                   |
| Door & wall thickness | 3mm thick door, 2mm thick walls                                                       |
| Colours               | Black, Blue, Pink                                                                     |
| Part numbers          | Black: SYSV/170/DB1/BK1                                                               |
|                       | Blue: SYSV/170/DB1/BL1                                                                |
|                       | Pink: SYSV/170/DB1/PK1                                                                |