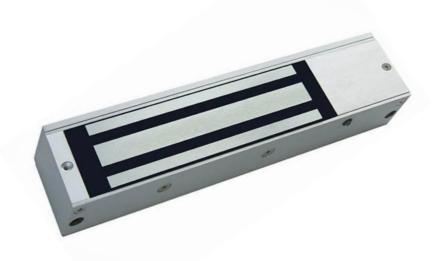

## Internal Mag Lock #15821001 AHS ML-300 Indoor MBS/DPS

| Holding Force     | 300Kg's                                                                                 |
|-------------------|-----------------------------------------------------------------------------------------|
| Voltage           | 12VDC or 24VDC                                                                          |
| Power Consumption | 500mA at 12VDC                                                                          |
| Dimensions        | 250mm Long<br>25mm Wide<br>47mm High                                                    |
| Monitoring        | Bond Sensor Monitoring with LED Door Position Sensor Monitoring                         |
| Connections       | Screw Terminal Connections are mounted on the internal PCB PCB is under the cover plate |
| Finish            | The body is Anodised Aluminium                                                          |