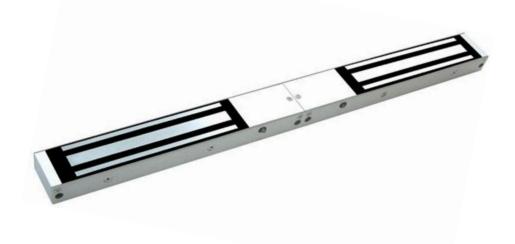

## AHS MLD-300 Double Indoor MBS/DPS

| Holding Force     | 300Kg's Each Magnet                                                                     |
|-------------------|-----------------------------------------------------------------------------------------|
| Voltage           | 12VDC or 24VDC                                                                          |
| Power Consumption | 2 x 500mA at 12VDC                                                                      |
| Dimensions        | 500mm Long<br>25mm Wide<br>47mm High                                                    |
| Monitoring        | Bond Sensor Monitoring with LED Door Position Sensor Monitoring                         |
| Connections       | Screw Terminal Connections are mounted on the internal PCB PCB is under the cover plate |
| Finish            | The body is Anodised Aluminium                                                          |