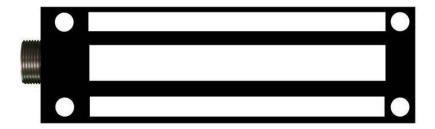

## AHS MLG-600 Stainless Steel Gate Lock with 25mm Conduit Fitting

| Holding Force     | 600Kg's                                           |
|-------------------|---------------------------------------------------|
| Voltage           | 12VDC or 24VDC                                    |
| Power Consumption | 500mA at 12VDC<br>250mA at 24VDC                  |
| Dimensions        | 222mm Long<br>63mm High<br>42mm Deep              |
| Monitoring        | Bond Sensor Monitoring                            |
| Finish            | The Body is Stainless Steel The Armature is Steel |
| Cable             | Supplied Complete with a 200mm Cable              |
| Conduit Fitting   | Standard M25, Stainless Steel                     |