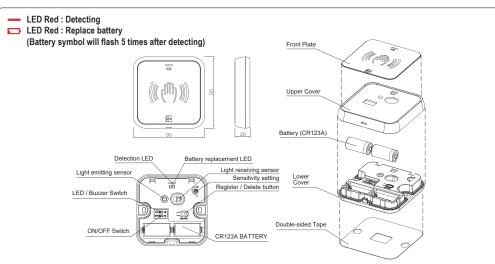

## **1** Product components and specification

| Components     | AerWave                        | 1EA                                                                                            |
|----------------|--------------------------------|------------------------------------------------------------------------------------------------|
|                | Double-sided Tape              | 1EA                                                                                            |
|                | Battery (CR123A)               | 2EA                                                                                            |
|                | Fixing Screw (4*16)            | 2EA                                                                                            |
|                | Front Plate (2 types)          | 1EA (Hand and Wheelchair)                                                                      |
|                | User Manual                    | 1Сору                                                                                          |
| Specifications | Power Supply                   | DC3V                                                                                           |
|                | Technology                     | Infrared - Reflective                                                                          |
|                | Detection Range / Method       | 1~15cm ±5cm / LED or BUZZER                                                                    |
|                | Detecting Target               | Hand or Object (Touchless)<br>% Detecting distance varies depending on the color of the object |
|                | Wireless transmission distance | <10m (2m or less when attached a metal structure)                                              |
|                | Response Time                  | <1sec.                                                                                         |
|                | Battery Life                   | Approx. 12 months (500 usages per day)                                                         |
|                | Current Consumption            | <0.5mWh                                                                                        |
|                | Operating Temp / Humidity      | -20 °C ~50 °C / 0~90%                                                                          |
|                | IP Rating                      | IP65                                                                                           |
|                | Dimensions                     | 95 x 95 x 20 mm                                                                                |

### 2 General Information