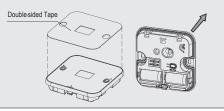

| Battery Life                   | Approx. 12 months (500 usages per day)                                                         |
|                | Current Consumption            | <0.5mWh                                                                                        |
|                | Operating Temp / Humidity      | -20 °C ~50 °C / 0~90%                                                                          |
|                | IP Rating                      | IP65                                                                                           |
|                | Dimensions                     | 95 x 95 x 20 mm                                                                                |

### 2 General Information



## **3** Installation Guide







Register / Delete button



#### **4** Registering the AerWave Transmitter with the WR-24 Receiver (sold separately)



#### 5 Precautions



Hotron Ltd 26 Dublin Street, Carlow, Ireland Tel +353 (0)59 914 0345 Fax +353 (0)59 914 0543 Email info@hotron.com Web www.hotron.com