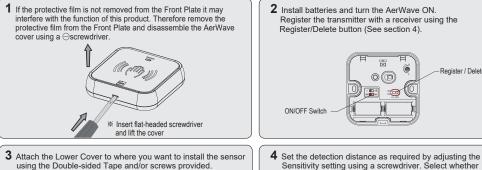

## **3** Installation Guide

Register / Delete button

#### **4** Registering the AerWave Transmitter with the WR-24 Receiver (sold separately)