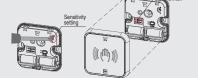

| Approx. 12 months (500 usages per day)                                                         |
|                | Current Consumption            | <0.5mWh                                                                                        |
|                | Operating Temp / Humidity      | -20 °C ~50 °C / 0~90%                                                                          |
|                | IP Rating                      | IP65                                                                                           |
|                | Dimensions                     | 95 x 95 x 20 mm                                                                                |

### 2 General Information



## **3** Installation Guide







Register / Delete button



#### **4** Registering the AerWave Transmitter with the WR-24 Receiver (sold separately)



#### 5 Precautions



Hotron Ltd 26 Dublin Street, Carlow, Ireland Tel +353 (0)59 914 0345 Fax +353 (0)59 914 0543 Email info@hotron.com Web www.hotron.com