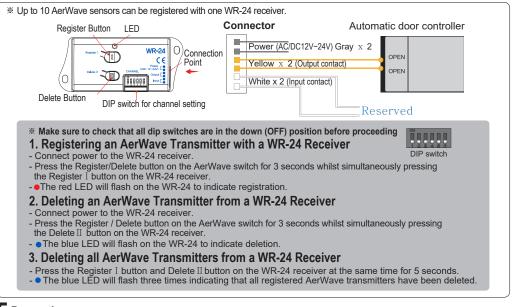

#### **4** Registering the AerWave Transmitter with the WR-24 Receiver (sold separately)