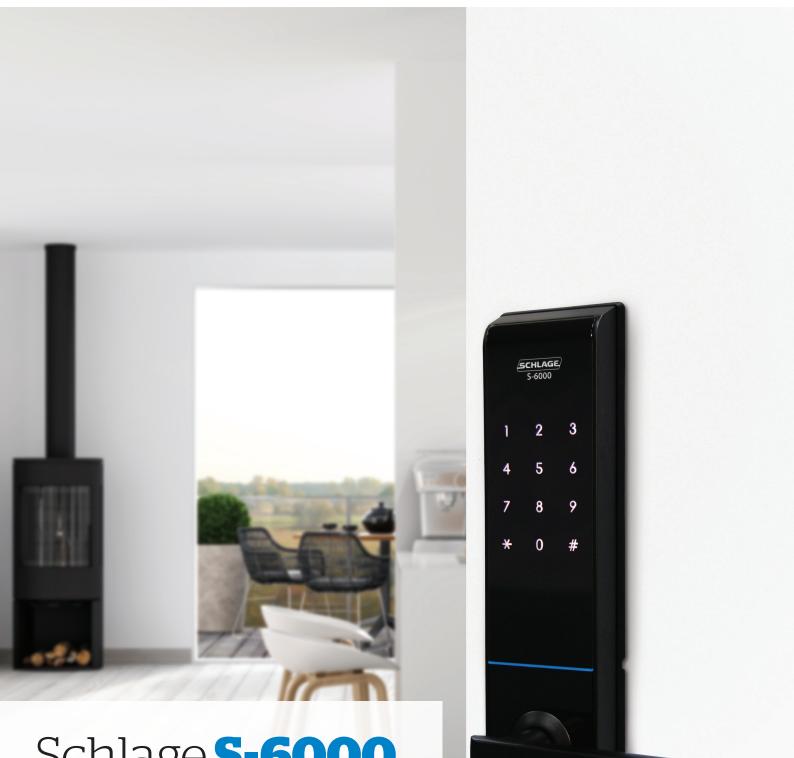

# Schlage **S-6000** Smart lock. **Smart investment.**

The sleek new Schlage S-6000 digital touch pad door lock is more proof that **Schlage doesn't just keep up with trends, we lead them.** 

The latest electronic lock in the Schlage product line, the S-6000 is packed full of features that give homeowners unparalleled control over access to their home.

Easy to program, the S-6000 provides up to 8 different user PIN codes and temporary access codes can be created for contractors or guests that may need to enter your home on a short term basis. To operate the lock, you can also use a fob, stick-on patch or card, which are supplied and there is also a key for manual over-ride in case of an emergency.

### **Exceptional convenience**

- Access your home by user PIN, card or fob
- Illuminated numeric touch pad
- Never worry about losing keys
- Easy to set up and operate
- Volume and mute controls
- No wiring needed

#### **Enhanced security**

- Random PIN number function protects your entry code
- Built-in alarm senses potential door attacks
- Door re-locks itself if left unlocked