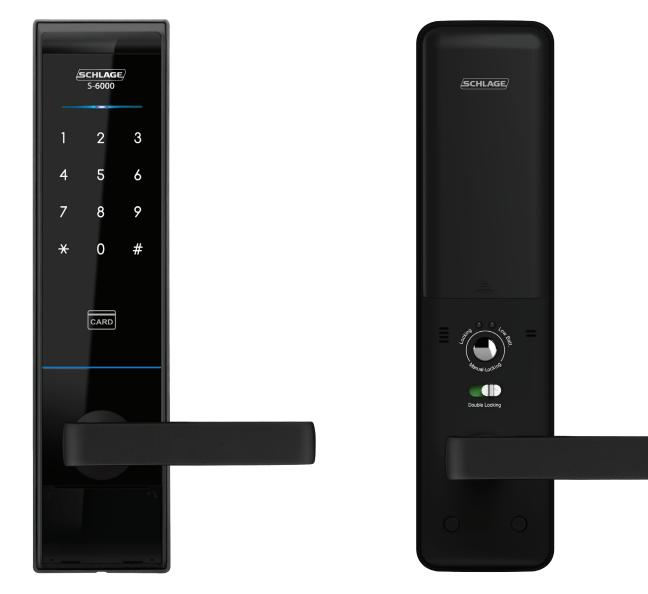

eric touch pad
- Never worry about losing keys
- Easy to set up and operate
- Volume and mute controls
- No wiring needed

#### **Enhanced security**

- Random PIN number function protects your entry code
- Built-in alarm senses potential door attacks
- Door re-locks itself if left unlocked

### Peace of mind

- Weather resistant (tested to IP54)
- Two year guarantee
- Double locking

# Specifications

#### Door thickness

40mm – 90mm

### Backset

70mm

The S-6000 also has additional security features such as a built-in alarm which can sense forced entry, and an auto re-locking feature if the door is left unlocked for a period of time. The door unlocks from the inside in an emergency such as a fire, by rotating the lever from the inside, at any time.

# Schlage **S-6000**



#### S-6000



Front

Back

**S-6000** B

## Credentials:



Card





Stick-on Patch



We believe that **style lives in the details,** because it's the details that bring everything together in a home.

Our door hardware, deadbolts and electronic locks provide **open possibilities** for homeowners to reflect their style.

Every day, Schlage creates solutions that bring our customer's visions to life. These solutions make homes and lives **smarter**, **safer and more beautiful**.

At the end of the day, we're opening a lot more than just doors.



Allegion (Australia) Pty Ltd

Freephone 1800 098 094 Email auinfo@allegion.com www.allegion.com.au Allegion (New Zealand) LimitedFreephone0800 477 869Emailnzinfo@allegion.comwww.allegion.co.nz

Allegion (Southeast Asia)

Freephone +65 6488 2562 Email sea.inf