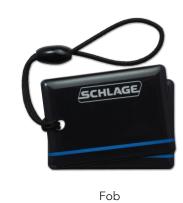

Easy to program, the S-6000 provides up to 8 different user PIN codes and temporary access codes can be created for contractors or guests that may need to enter your home on a short term basis. To operate the lock, you can also use a fob, stick-on patch or card, which are supplied and there is also a key for manual over-ride in case of an emergency.

## Credentials:

Card

Stick-on Patch

We believe that **style lives in the details,** because it's the details that bring everything together in a home.

Our door hardware, deadbolts and electronic locks provide **open possibilities** for homeowners to reflect their style.