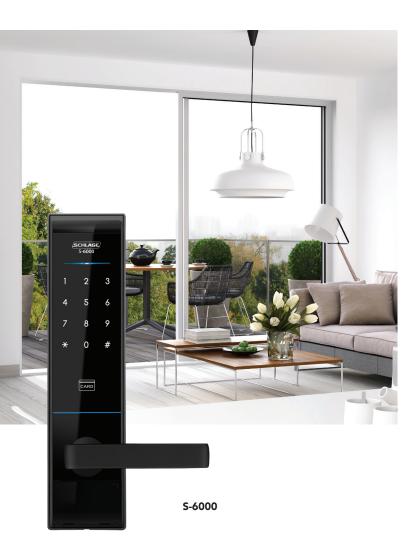

# Schlage **S-6000**

#### S-6000

Front

Back

**S-6000** B

## Credentials:

Card

Stick-on Patch

We believe that **style lives in the details,** because it's the details that bring everything together in a home.

Our door hardware, deadbolts and electronic locks provide **open possibilities** for homeowners to reflect their style.