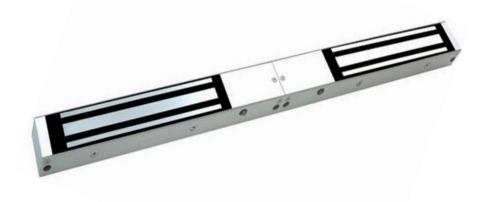

## Internal Mag Lock # 15821051 AHS MLD-600 Double Indoor MBS/DPS

| Holding Force     | 600Kg's Each Magnet                                                                           |
|-------------------|-----------------------------------------------------------------------------------------------|
| Voltage           | 12VDC or 24VDC                                                                                |
| Power Consumption | 2 x 500mA at 12VDC                                                                            |
| Dimensions        | 532mm Long<br>40mm Wide<br>73mm High                                                          |
| Monitoring        | Bond Sensor Monitoring with LED<br>Door Position Sensor Monitoring                            |
| Connections       | Screw Terminal Connections are mounted<br>on the internal PCB<br>PCB is under the cover plate |
| Finish            | The body is Anodised Aluminium                                                                |