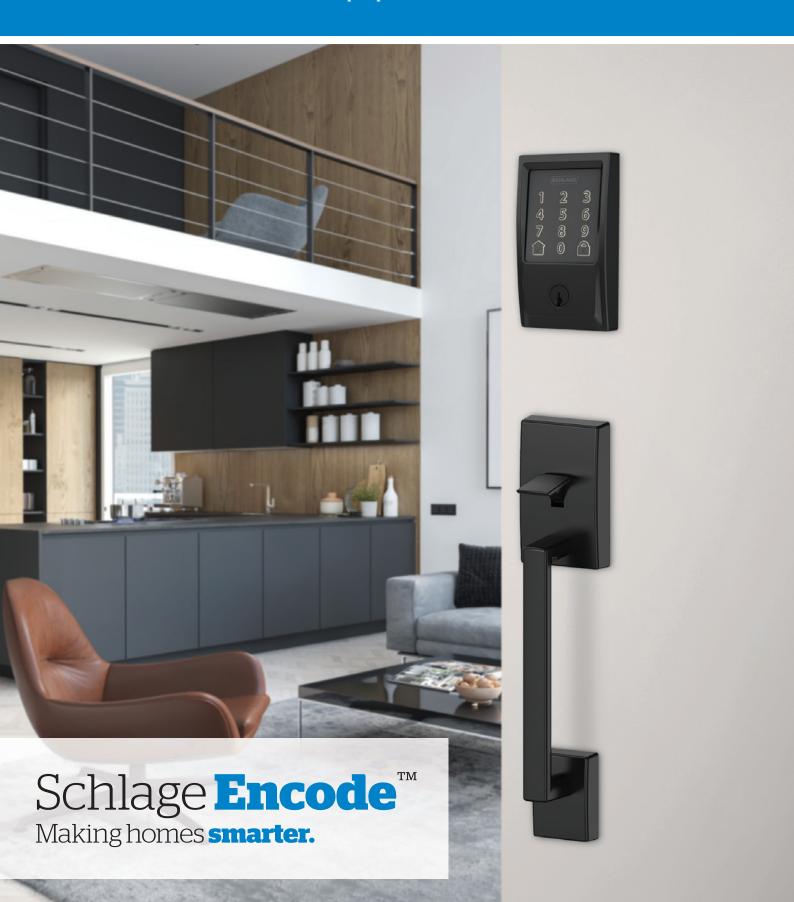

# Home automation at your fingertips, the stylish Schlage Encode<sup>™</sup> Smart Wi-Fi Deadbolt **gives you total control.**

The revolutionary Schlage Encode™ Smart Wi-Fi Deadbolt connects directly to your home Wi-Fi. There's no need to purchase an extra accessory or hub to control your lock from anywhere, making it easy and intuitive to use.

Simply pair your lock with the Schlage Home app on your smartphone to lock and unlock your door from anywhere. You specify who has access and when by setting up to 100 codes, or send virtual keys to trusted friends, family or guests via text or email. Receive notifications when your lock has been accessed.

Total control and peace of mind at your fingertips.

Visit **schlage.co.nz/encode** for more information.

# Schlage **Encode**<sup>™</sup>