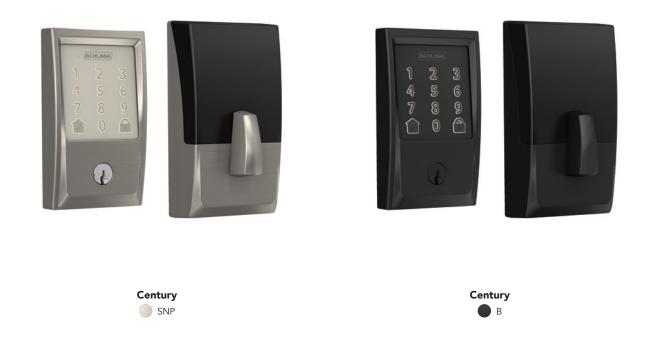

gram access codes for temporary or reoccurring visitors
- Send virtual keys via text message to guests
- Can be retrofitted in minutes using a screwdriver

#### Enhanced security

- Graded best in Security, Durability and Finish (BHMA Grading System)
- Built-in alarm technology senses potential security breaches at the lock
- Illuminated fingerprint-resistant touchscreen
- Low battery indicator offers weeks of advanced warning for battery replacement

# Specifications

### Codes

100 code capacity

### Warranty

- 3-Year electronic
- Limited Lifetime mechanical and finish

#### Battery

Uses 4 AA alkaline batteries

#### Door thickness

- 35mm to 46mm
- Extension kit available for 47mm 64mm

### Backset

60/70mm adjustable



# Schlage **Encode**<sup>™</sup>



#### Smart Wi-Fi Deadbolts



## Entrance Handles (sold separately)





We believe that **style lives in the details,** because it's the details that bring everything together in a home.

Our door hardware, electronic locks and door accessories provide **open possibilities** for homeowners to reflect their style.

Every day, Schlage creates solutions that bring our customer's visions to life. These solutions make homes and lives **smarter**, **safer and more beautiful**.

At the end of the day, we're opening a lot more than just doors.

Discover more at schlage.co.nz/encode

Allegion (Australia) Pty LtdFreephone1800 098 094Emailauinfo@allegion.comwww.allegion.com.au

Allegion (New Zealand) LimitedFreephone0800 477 869Emailnzinfo@allegion.comwww.allegion.co.nz

#### About Allegion<sup>™</sup>

Allegion (NYSE: ALLE) i