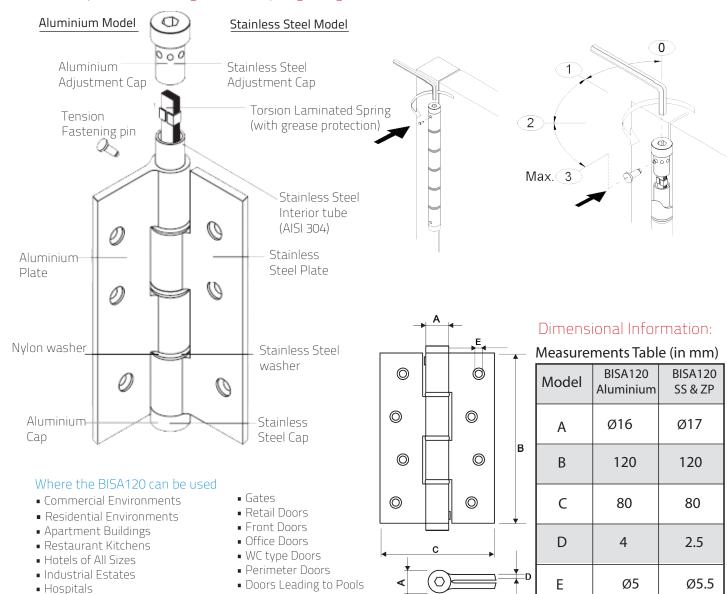

## Anatomy of a Small Single Action Spring Hinge:

Simplistically, the spring will act as a door closer and close the door once opened. Made out of Aluminium or AISI 304 Stainless Steel, the BISA120 single action spring hinge is ideal for internal or external applications. Once installed, the BISA120 spring hinge can be adjusted to bring the door back quickly or slowly.

The Justor BISA120 has multiple tension settings for detailed control of door closure speed and adjustments can be made without having to take the door down. Alternatively, by reversing the tension on the BISA120, the spring can be set to assist in the opening of a door.