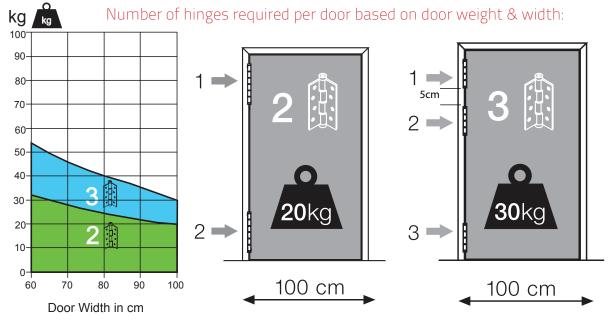

### BISA120 Adjustment Instructions:

The BISA120 has been designed to carry and self close doors that weigh up to 55kg (refer to the graph) and is ideal for internal or external applications; wherever a door needs to return to a closed position without assistance. The BISA120 single action spring hinge is designed to automatically close a door with a subtle visual appearance. It is sleek, stylish and simple. Made in Spain by Justor, the BISA120 is highly functional and adjustable.