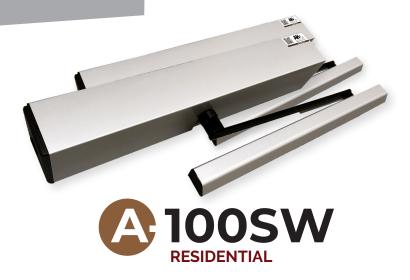

# **Door Operators**

#### Configuration

Single Leaf 600-1200mm Max weight < 100kg

#### Opening [\*adjustable]

Open time: 3-7 Sec\* Opening time: 1-30Sec\* Speed: 200-450mm/s\* Drive: Pull arm, push arm

#### **Dimensions**

610mm x 128mm x 88mm

Single Leaf Door Standard arm Pushing Left/Right

Single Leaf Door Slide arm Left or Right pull