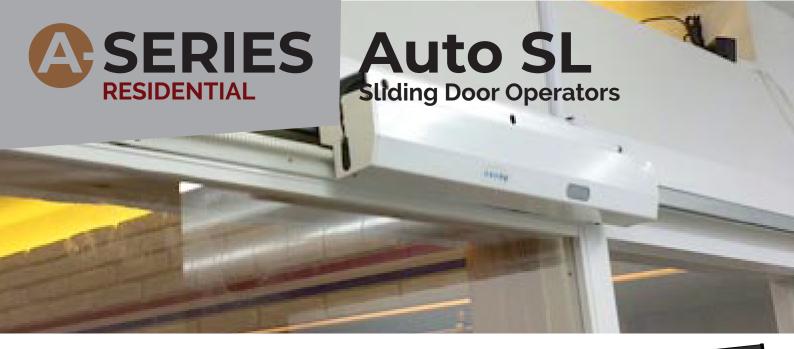

#### **Strong and Robust**

Drives sliding door well where tracks are well aligned and functional

#### **Highly Configurable**

Can be managed to control from left/right door opening

#### **Smart and Stylish**

Streamlined satin finish looks sharp in black or white

#### **Extremely Capable**

Control and activate with vast array of wired and remote/wireless options