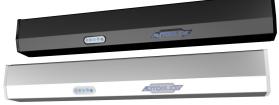

#### **Smart and Stylish**

Streamlined satin finish looks sharp in black or white

#### **Dimensions**

H 65mm x W 70mm x L 490mm