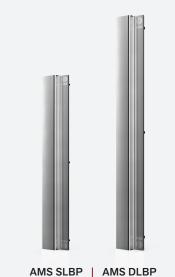

AMS SLBP Single Blocker Plate AMS DLBP Double Blocker Plate

PATENTED

PATENTED

#### DIMENSIONS

- Double 600mm long
- Single 380mm long