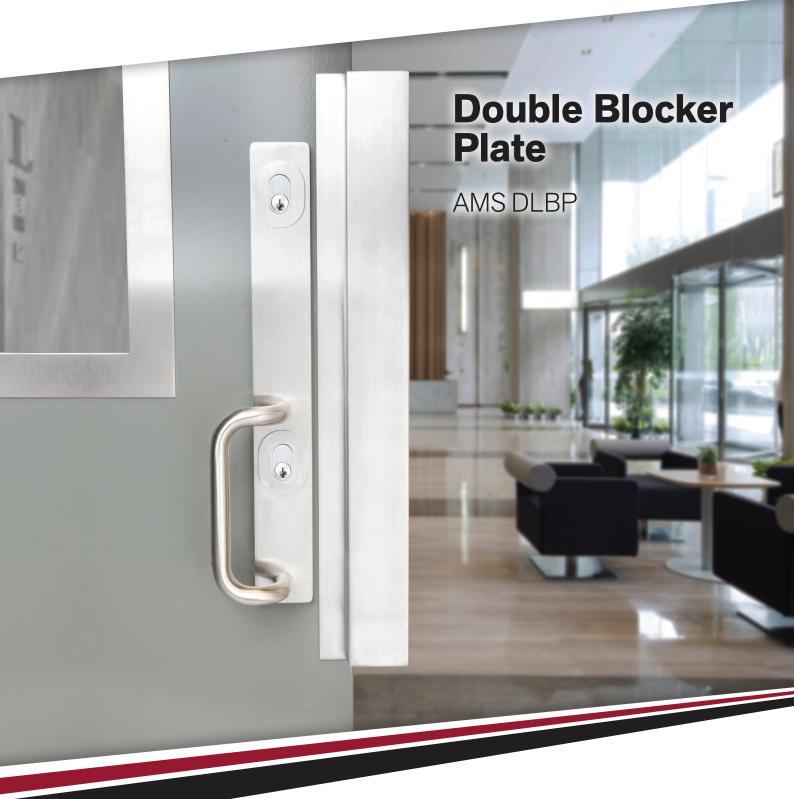

# **Double Blocker Plate** AMS DLBP

# Ultimate peel resistant strength, most secure blocker plate available.

The **AMS Australia Double Blocker Plate** has been designed to work in conjunction with doors that have dual locks and the AMS Dual Lock Lever Handle (DLLH 33).

The Double Blocker Plate has two-way fixings for added strength and security. Fitted with security screws through the door. Stud through door is tig-welded to Stainless steel plate.

Custom sizes available to fit length of door.