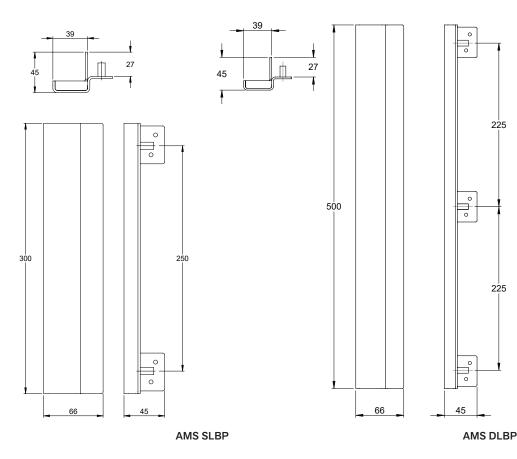

The Double Blocker Plate has two-way fixings for added strength and security. Fitted with security screws through the door. Stud through door is tig-welded to Stainless steel plate.

Custom sizes available to fit length of door.

AMS SLBP Single Blocker Plate AMS DLBP Double Blocker Plate

PATENTED

PATENTED

#### DIMENSIONS

- Double 600mm long
- Single 380mm long

#### INSTALLATION

Suitable for most outward opening timber doors