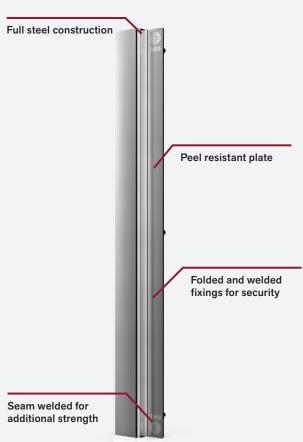

#### **HIGHLIGHTING FEATURES**

Peel resistant

5

Fixings provide ultimate strength & security

#### CONSTRUCTION

- 2mm mild steel
- Seam welded
- Folded and welded fixings

The Double Blocker Plate has two-way fixings for added strength and security. Fitted with security screws through the door. Stud through door is tig-welded to Stainless steel plate.

Custom sizes available to fit length of door.